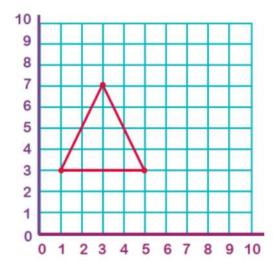

## Term 6 Key Instant Recall Facts for Year 4

• Recognise and draw lines of symmetry on different shapes.

Understand and use coordinates to describe position.