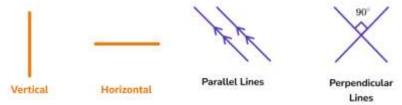

## Key Instant Recall Facts to Revise from Year 3

• Recognise right angles, acute angles and obtuse angles.

 Recognise horizontal and vertical lines as well as parallel and perpendicular.

• Recognise and describe 2D and 3D shapes.