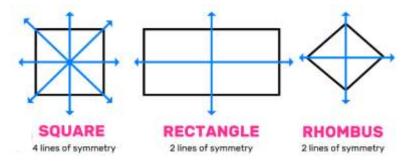

## Term 6 Key Instant Recall Facts for Year 4

• Recognise and draw lines of symmetry on different shapes.

Understand and use coordinates to describe position.