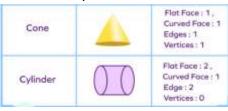

| Cube                           | Faces : 6<br>Edges : 12<br>Vertices : 8      | Cor   |
|--------------------------------|----------------------------------------------|-------|
| Rectangular Prism<br>or Cubold | Faces : 6<br>Edges : 12<br>Vertices : 8      | Cylin |
| Sphere                         | Curved Foce : 1<br>Edges : 0<br>Vertices : 0 |       |