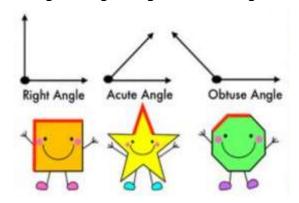

## Key Instant Recall Facts to Revise from Year 3

• Recognise right angles, acute angles and obtuse angles.

 Recognise horizontal and vertical lines as well as parallel and perpendicular.

• Recognise and describe 2D and 3D shapes.